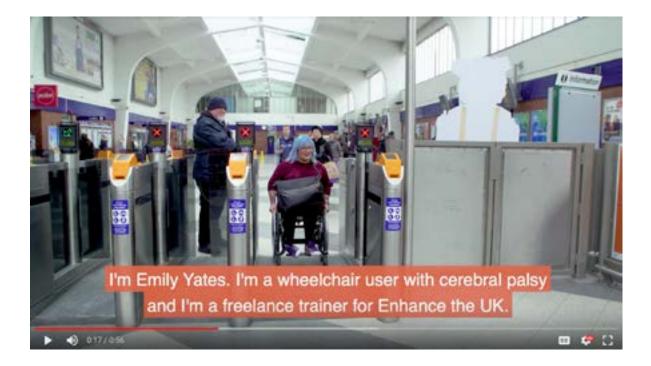

## **FILMS**

Together, Enhance the UK and Northern Rail have created a number of films on disability and communication awareness, for staff and public use alike.

For more information on how we could help you, please visit www.enhancetheuk.org