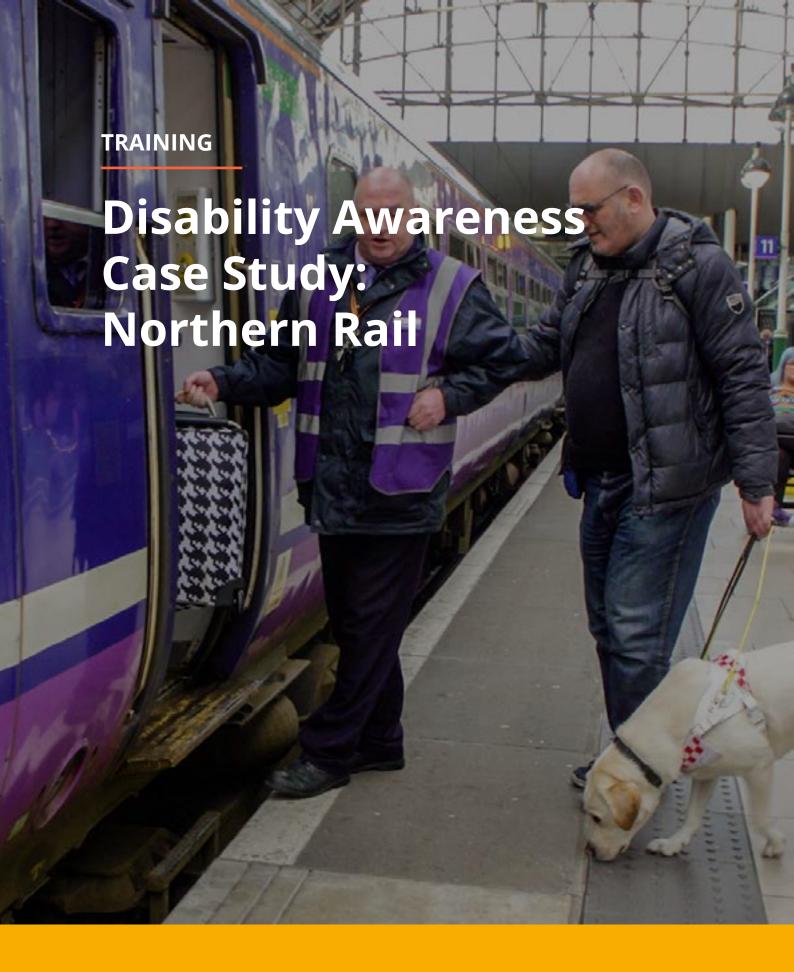

Have you thought about disability awareness training for your business or organisation, but wondered how it could be implemented to best help your staff?

Enhance the UK has an ongoing relationship with the Northern Rail network and awareness and education surrounding disability has been taught and learnt in various ways:

## **DISABILITY AWARENESS TRAINING**

We have been training all new front line staff during interactive communication and disability awareness days, in which staff have had a morning of classroom activities, and have then been able to but this training into practise with an afternoon at the station.